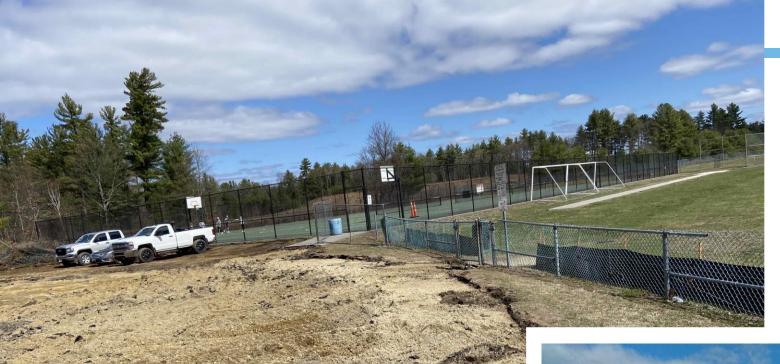

### PENNICHUCK MIDDLE SCHOOL CONSTRUCTION PROGRESS

COMPLETED CONTRACTOR AWARDS (MARCH 2021)

CONSTRUCTION START – NORTHEAST PARKING LOT (MARCH-APRIL 2021)

- ESTABLISH TEMPORARY BUS & PARENT LOOPS
- ESTABLISH CONSTRUCTION AREA
- STRIP EXISTING ASPHALT AND TOPSOIL
- ESTABLISH SUBGRADE AND INSTALL UTILITIES
- PREP FOR PAVING, SIDEWALKS & ISLANDS