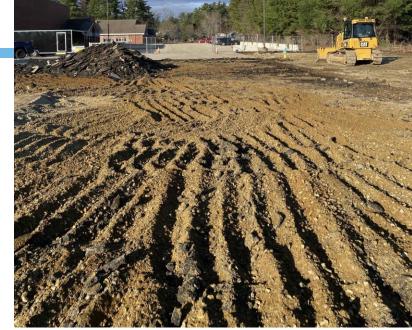

### PENNICHUCK MIDDLE SCHOOL CONSTRUCTION PROGRESS

COMPLETED CONTRACTOR AWARDS (MARCH 2021)

CONSTRUCTION START – NORTHEAST PARKING LOT (MARCH-APRIL 2021)

- ESTABLISH TEMPORARY BUS & PARENT LOOPS
- ESTABLISH CONSTRUCTION AREA
- STRIP EXISTING ASPHALT AND TOPSOIL
- ESTABLISH SUBGRADE AND INSTALL UTILITIES
- PREP FOR PAVING, SIDEWALKS & ISLANDS