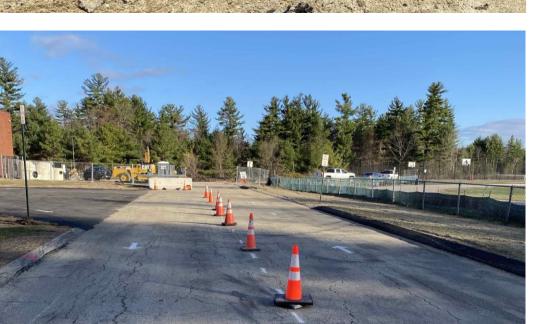

### PENNICHUCK MIDDLE SCHOOL CONSTRUCTION PROGRESS

COMPLETED CONTRACTOR AWARDS (MARCH 2021)

CONSTRUCTION START – NORTHEAST PARKING LOT (MARCH-APRIL 2021)

- ESTABLISH TEMPORARY BUS & PARENT LOOPS
- ESTABLISH CONSTRUCTION AREA
- STRIP EXISTING ASPHALT AND TOPSOIL
- ESTABLISH SUBGRADE AND INSTALL UTILITIES
- PREP FOR PAVING, SIDEWALKS & ISLANDS