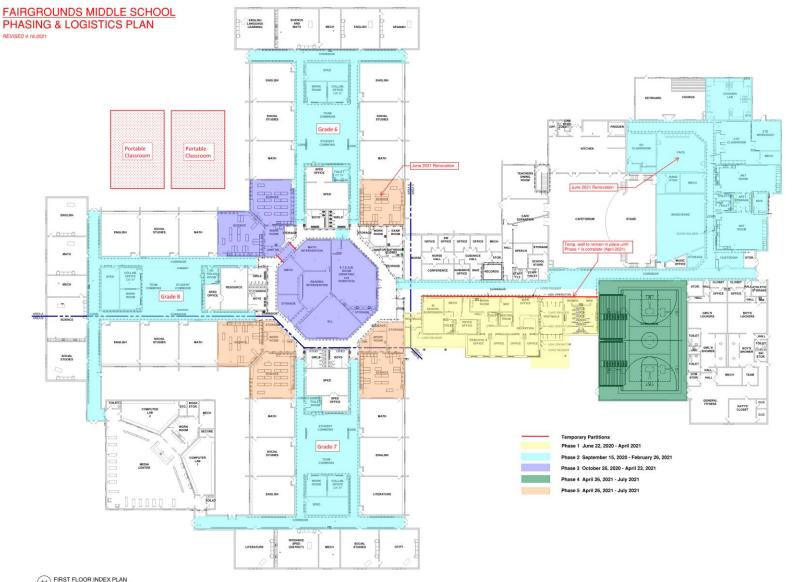

021)



CONSTRUCTION START – NORTHEAST PARKING LOT (MARCH-APRIL 2021)

- ESTABLISH TEMPORARY BUS & PARENT LOOPS
- ESTABLISH CONSTRUCTION AREA
- STRIP EXISTING ASPHALT AND TOPSOIL
- ESTABLISH SUBGRADE AND INSTALL UTILITIES
- PREP FOR PAVING, SIDEWALKS & ISLANDS











#### **FAIRGROUNDS MIDDLE SCHOOL CONSTRUCTION MILESTONES:**

- STUDENT RETURN = 4/19/2021
- ADDRESSING HARRIMAN/HCC PUNCHLIST ITEMS WITH TRADE CONTRACTORS IN THE **FIELD** 
  - ALL WORK PERFORMED IN OCCUPIED SPACES IS BEING COORDINATED IN CONJUNCTION WITH THE HYBRID LEARNING SCHEDULE
- SCIENCE ROOMS, CENTER "OCTAGON" AREA, & NEW ADMIN. AREA/ENTRANCE (APRIL 2021 COMPLETION)
  - FIRE MARSHALL & BUILDING **INSPECTIONS SCHEDULED**
- REMAINING SCIENCE ROOMS, GYMNASIUM, & EXTERIOR SITE FURNISHING/CLEANUP (APRIL 2021/JULY 2021)



A1 FIRST FLOOR INDEX PLAN





### FAIRGROUNDS AERIAL SITE PHOTOS























#### ADMINISTRATION AREA CONSTRUCTION PROGRESS









### TYPICAL SCIENCE ROOM RENOVATION







## S.T.E.A.M. (DRAFTING & ROBOTICS) CLASSROOM CONSTRUCTION PROGRESS



# HARVEY