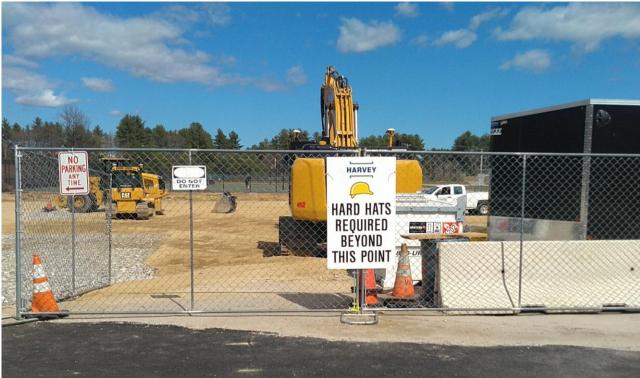

#### **FAIRGROUNDS MIDDLE SCHOOL CONSTRUCTION MILESTONES:**

- STUDENT RETURN = 4/19/2021
- ADDRESSING HARRIMAN/HCC PUNCHLIST ITEMS WITH TRADE CONTRACTORS IN THE **FIELD** 
  - ALL WORK PERFORMED IN OCCUPIED SPACES IS BEING COORDINATED IN CONJUNCTION WITH THE HYBRID LEARNING SCHEDULE
- SCIENCE ROOMS, CENTER "OCTAGON" AREA, & NEW ADMIN. AREA/ENTRANCE (APRIL 2021 COMPLETION)
  - FIRE MARSHALL & BUILDING **INSPECTIONS SCHEDULED**
- REMAINING SCIENCE ROOMS, GYMNASIUM, & EXTERIOR SITE FURNISHING/CLEANUP (APRIL 2021/JULY 2021)

#### ADMINISTRATION AREA CONSTRUCTION PROGRESS