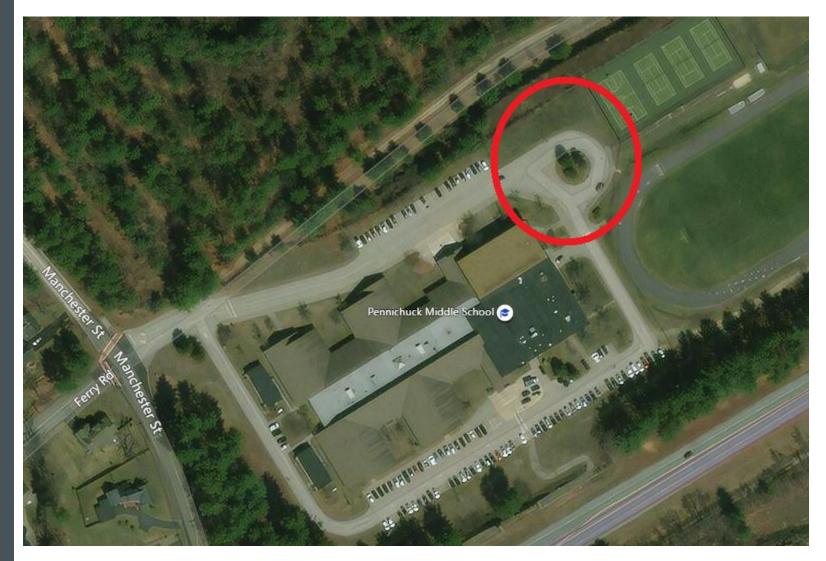

### PENNICHUCK MIDDLE SCHOOL CONSTRUCTION PROGRESS

COMPLETED CONTRACTOR AWARDS (MARCH 2021)

CONSTRUCTION START – NORTHEAST PARKING LOT (MARCH-APRIL 2021)

- ESTABLISH TEMPORARY BUS & PARENT LOOPS
- ESTABLISH CONSTRUCTION AREA
- STRIP EXISTING ASPHALT AND TOPSOIL
- ESTABLISH SUBGRADE AND INSTALL UTILITIES
- PREP FOR PAVING, SIDEWALKS & ISLANDS