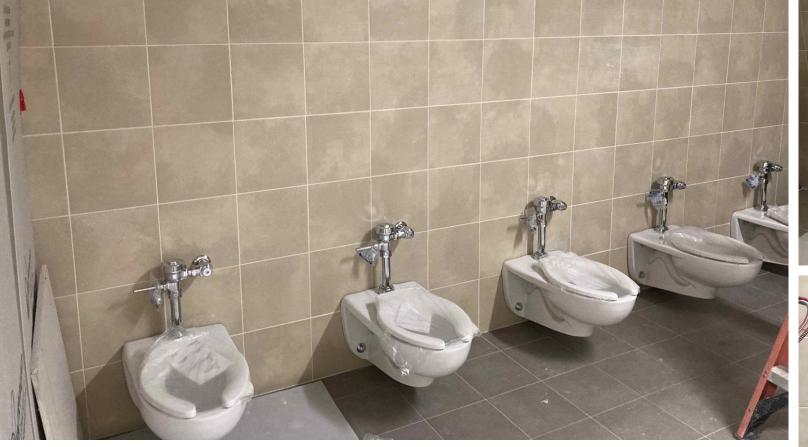

#### **FAIRGROUNDS MIDDLE SCHOOL CONSTRUCTION MILESTONES:**

- STUDENT RETURN = 4/19/2021
- ADDRESSING HARRIMAN/HCC PUNCHLIST ITEMS WITH TRADE CONTRACTORS IN THE **FIELD** 
  - ALL WORK PERFORMED IN OCCUPIED SPACES IS BEING COORDINATED IN CONJUNCTION WITH THE HYBRID LEARNING SCHEDULE
- SCIENCE ROOMS, CENTER "OCTAGON" AREA, & NEW ADMIN. AREA/ENTRANCE (APRIL 2021 COMPLETION)
  - FIRE MARSHALL & BUILDING **INSPECTIONS SCHEDULED**
- REMAINING SCIENCE ROOMS, GYMNASIUM, & EXTERIOR SITE FURNISHING/CLEANUP (APRIL 2021/JULY 2021)